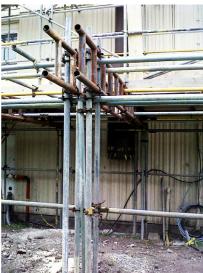

Our design also needed to take account of a new service installation that was taking place at ground level adjacent to the building. We accomplished this by using suitably braced lightweight beam bridges, spanning the services below.