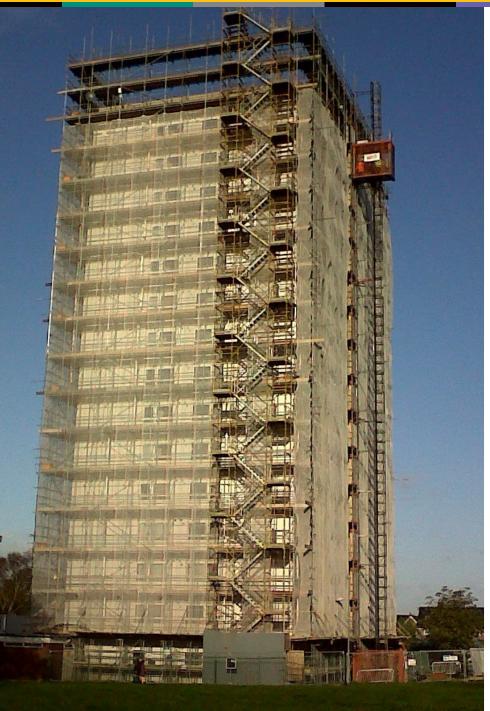

## **Abbey Court**

A facade refurbishment of two, fifteen storey tower blocks. The project also included a two-storey rooftop extension.

Location: Gorton

A facade refurbishment of two, fifteen storey tower blocks. The project also included a two-storey rooftop extension.

## **Project Summary**

Our scope was to supply scaffolding to allow the installation of a highperformance layer of external insulation to the existing façade along with a new aluminium and terracotta cladding system. Replacement of the existing windows formed part of the project as one of the project aims was to improve the thermal efficiency of the ageing tower block. The project also consisted of a new, state of the art, eco-pod prefabricated plant room with photovoltaic cells which included the installation of roof level solar heating panels.

## Value Engineering

Our design included 3.00-metre lifts to match the existing floor heights. We were requested to erect the proposed external access scaffold elevation by elevation, which is not a common practice due to using the hoist as a means of