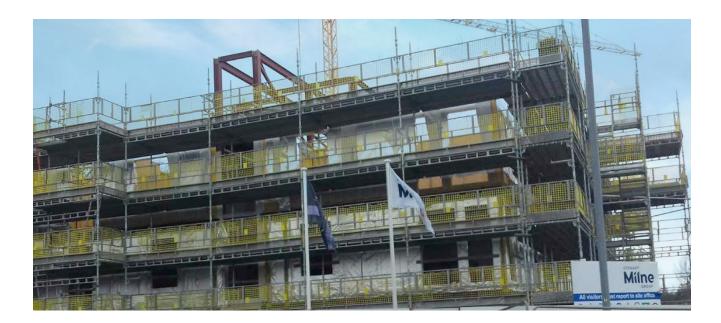

## **Project Summary**

Provision of a full perimeter fully boarded access scaffolding to all four blocks at the same time delivered using our Haki system offering. Our design also included stair access towers, loading towers and internal access scaffolds.

## Value Engineering

Our design team worked closely with the client to ensure the timber kit could adequately support the significant tie loadings.