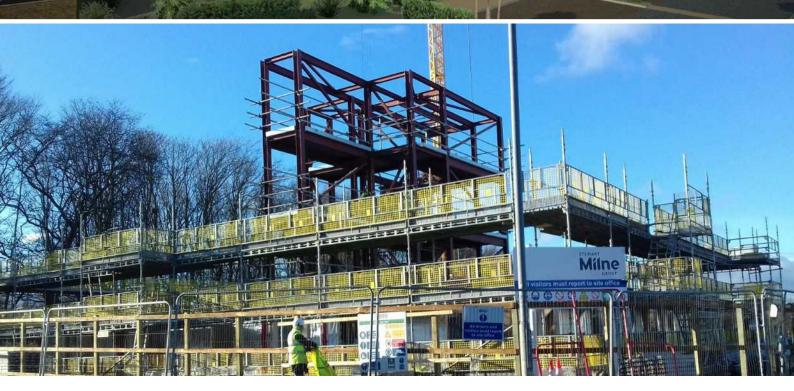

# **Abbotswell Road**

Construction of four flatted accommodation blocks for the local housing association.

Location: Aberdeen

## **Project Summary**

Provision of a full perimeter fully boarded access scaffolding to all four blocks at the same time delivered using our Haki system offering. Our design also included stair access towers, loading towers and internal access scaffolds.

## Value Engineering

Our design team worked closely with the client to ensure the timber kit could adequately support the significant tie loadings.