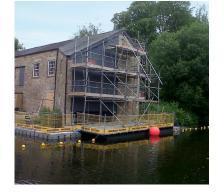

### Value Engineering

This project was unique in the fact that the scaffold base was a 'floating pontoon' adjacent to the canal-side. The challenge for our in-house design team was to provide a solution that factored in the movement of the scaffold due to the canal water levels continually rising and falling.