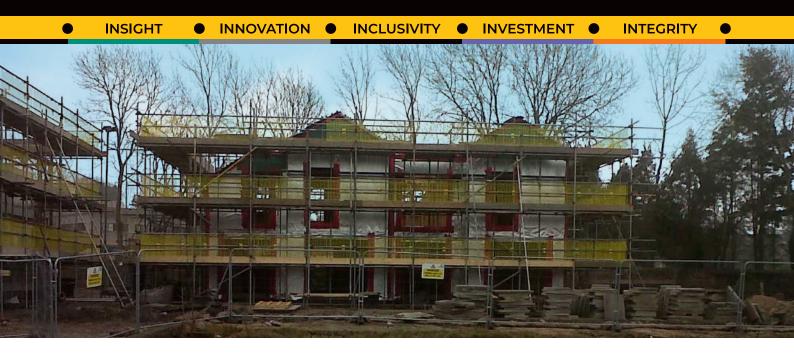

## Aldcliffe Road Refurbishment

The conversion of a 1900's Grade II listed packet boathouse, workshop and barn into six luxury houses and the construction of eight new luxury houses adjacent to the canal-side.

## Aldcliffe Road Refurbishment - Lancaster

The conversion of a 1900's Grade II listed packet boathouse, workshop and barn into six luxury houses and the construction of eight new luxury houses adjacent to the canal-side.

### **Project Summary**

Our project consisted of three distinct elements:

- · Access scaffolding for eight timber frame luxury houses; delivered using 'system scaffold' (in this case Haki);
- Provision of a fully boarded access scaffold to enable the refurbishment of the packet boathouse using traditional 'tube & fitting';
- Additional access scaffolding for the existing stone barn structure refurbishment again using the more conventional 'tube & fitting'.