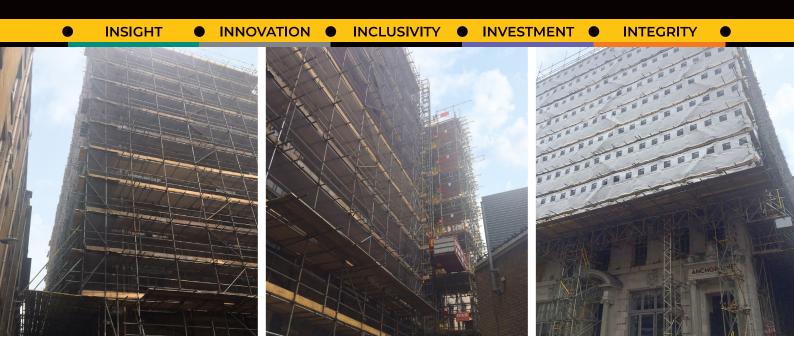

#### **Project Summary**

Enigma provided a suspended scaffolding solution at the historic Glasgow city centre building to enable safe pedestrian access to continue in the busy street below throughout the conversion project. It also ensured the businesses operating on lower floors could remain open with minimal disruption caused to customers by providing safe access/egress to the building entrance.

#### Value Engineering

The fully encapsulated scaffold structure provided a weatherproof environment for our client ISG to ensure the project remained on schedule. Whilst also enabling ISG to safely install a single-storey recessed rooftop structure extension so guests can enjoy breath-taking views over the city.