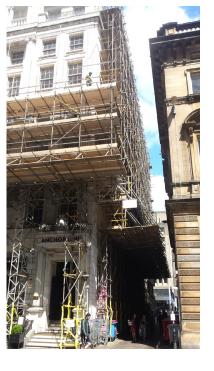

#### **Project Summary**

Enigma provided a suspended scaffolding solution at the historic Glasgow city centre building to enable safe pedestrian access to continue in the busy street below throughout the conversion project. It also ensured the businesses operating on lower floors could remain open with minimal disruption caused to customers by providing safe access/egress to the building entrance.

#### Value Engineering

The fully encapsulated scaffold structure provided a weatherproof environment for our client ISG to ensure the project remained on schedule. Whilst also enabling ISG to safely install a single-storey recessed rooftop structure extension so guests can enjoy breath-taking views over the city.