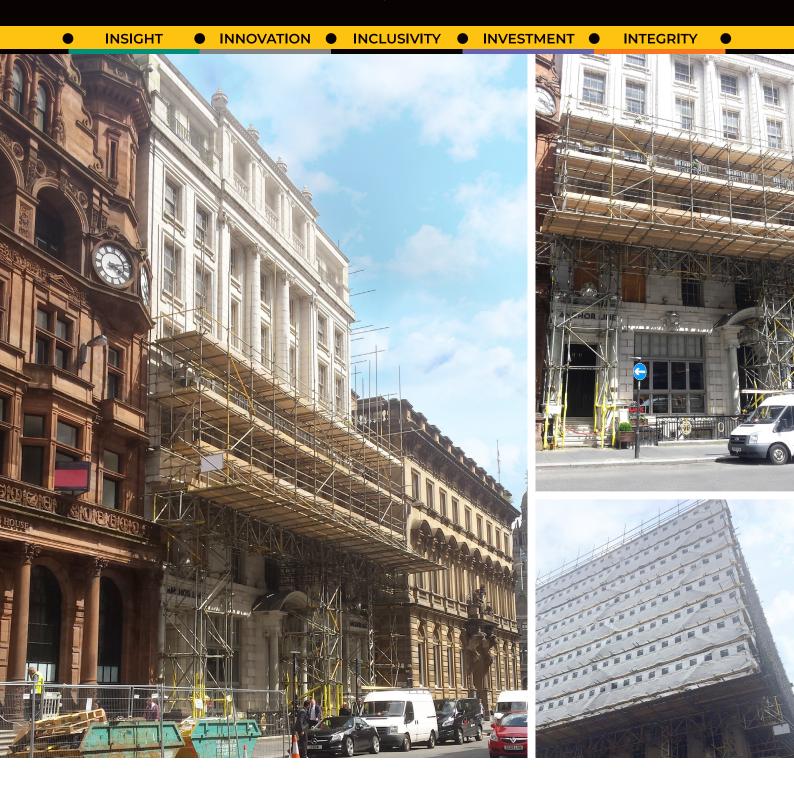

## Anchor Line Building Conversion Project

Originally designed by James Miller and constructed in 1906, the seven-storey Edwardian Art-Deco styled, white Carrara marble building, located on St. Vincent Street, was the former headquarters for the infamous Anchor Line Shipping Company. The ground and lower basement floors are currently home to a bar, brasserie and restaurant.

Primary contractor ISG has converted the upper floors of the iconic city centre building into an apart-hotel containing 64 stylish studios and one-bed apartments on behalf of The White Building Development Company Ltd. The £5.5m refurbishment project of the six accommodation floors incorporated retaining original features, stripping out redundant fixtures and fittings, replacing windows and installing a new passenger lift.

#### **Project Summary**

Enigma provided a suspended scaffolding solution at the historic Glasgow city centre building to enable safe pedestrian access to continue in the busy street below throughout the conversion project. It also ensured the businesses operating on lower floors could remain open with minimal disruption caused to customers by providing safe access/egress to the building entrance.

#### Value Engineering

The fully encapsulated scaffold structure provided a weatherproof environment for our client ISG to ensure the project remained on schedule. Whilst also enabling ISG to safely install a single-storey recessed rooftop structure extension so guests can enjoy breath-taking views over the city.