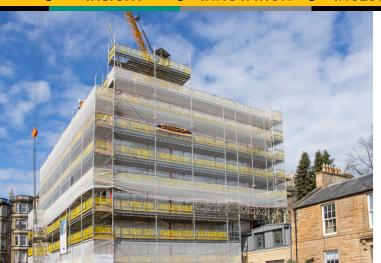

# New apartment block development project

Colorado Construction is building a new 5-storey residential dwelling on a former gap site to accommodate 8-apartments and 2-penthouses on behalf of Renwick Developments. The disused land in the affluent Morningside area of Edinburgh, was previously owned by the city council.

The timber frame building will have a natural sandstone finish facade to the front and side with the rear elevation being rendered. Once completed, the building will offer city dwellers the rare opportunity to purchase a quiet city living property close to Edinburgh centre.

## **Project Summary**

To support primary contractor Colorado Construction, Enigma has provided temporary access by erecting a fully boarded HAKI system scaffold structure to provide safe, efficient access to all levels for the superstructure construction and fit-out phases. However, due to the development site occupying a tight footprint area surrounded by existing buildings, access is a major logistical challenge for delivering and unloading materials.