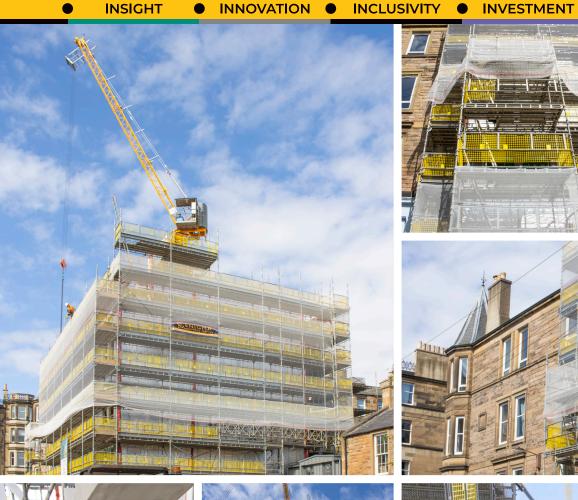

# New apartment block development project

Provision of temporary access utilising HAKI system scaffolding to construct a new 5-storey timber frame residential building to accommodate 8-apartments and 2-penthouses.

# New apartment block development project

Colorado Construction is building a new 5-storey residential dwelling on a former gap site to accommodate 8-apartments and 2-penthouses on behalf of Renwick Developments. The disused land in the affluent Morningside area of Edinburgh, was previously owned by the city council.

## **Project Summary**

To support primary contractor Colorado Construction, Enigma has provided temporary access by erecting a fully boarded HAKI system scaffold structure to provide safe, efficient access to all levels for the superstructure construction and fit-out phases. However, due to the development site occupying a tight footprint area surrounded by existing buildings, access is a major logistical challenge for delivering and unloading materials.

### Value Engineering

To overcome the challenge of limited storage space on-site for materials, the local Enigma Edinburgh depot liaised closely with the Colorado site management team to organise and schedule daily deliveries of scaffold equipment. The Enigma-is on-site scaffolding team were paramount in providing bespoke instructions for material deliveries based on their exact daily requirements. To ensure scaffolding delivered to the site could be quickly lifted into the ongoing work-face by the on-site crane and erected by the scaffolders.