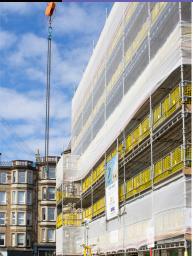

## **Project Summary**

To support primary contractor Colorado Construction, Enigma has provided temporary access by erecting a fully boarded HAKI system scaffold structure to provide safe, efficient access to all levels for the superstructure construction and fit-out phases. However, due to the development site occupying a tight footprint area surrounded by existing buildings, access is a major logistical challenge for delivering and unloading materials.

### Value Engineering

To overcome the challenge of limited storage space on-site for materials, the local Enigma Edinburgh depot liaised closely with the Colorado site management team to organise and schedule daily deliveries of scaffold equipment. The Enigma-is on-site scaffolding team were paramount in providing bespoke instructions for material deliveries based on their exact daily requirements. To ensure scaffolding delivered to the site could be quickly lifted into the ongoing work-face by the on-site crane and erected by the scaffolders.