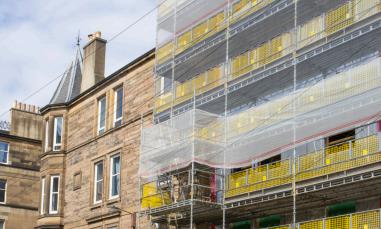

## **Project Summary**

To support primary contractor Colorado Construction, Enigma has provided temporary access by erecting a fully boarded HAKI system scaffold structure to provide safe, efficient access to all levels for the superstructure construction and fit-out phases. However, due to the development site occupying a tight footprint area surrounded by existing buildings, access is a major logistical challenge for delivering and unloading materials.

### Value Engineering

To overcome the challenge of limited storage space on-site for materials, the local Enigma Edinburgh depot liaised closely with the Colorado site management team to organise and schedule daily deliveries of scaffold equipment. The Enigma-is on-site scaffolding team were paramount in providing bespoke instructions for material deliveries based on their exact daily requirements. To ensure scaffolding delivered to the site could be quickly lifted into the ongoing work-face by the on-site crane and erected by the scaffolders.