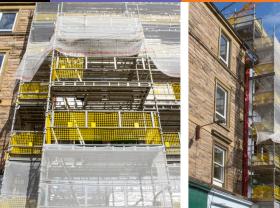

## **Project Summary**

To support primary contractor Colorado Construction, Enigma has provided temporary access by erecting a fully boarded HAKI system scaffold structure to provide safe, efficient access to all levels for the superstructure construction and fit-out phases. However, due to the development site occupying a tight footprint area surrounded by existing buildings, access is a major logistical challenge for delivering and unloading materials.

### Value Engineering

To overcome the challenge of limited storage space on-site for materials, the local Enigma Edinburgh depot liaised closely with the Colorado site management team to organise and schedule daily deliveries of scaffold equipment. The Enigma-is on-site scaffolding team were paramount in providing bespoke instructions for material deliveries based on their exact daily requirements. To ensure scaffolding delivered to the site could be quickly lifted into the ongoing work-face by the on-site crane and erected by the scaffolders.