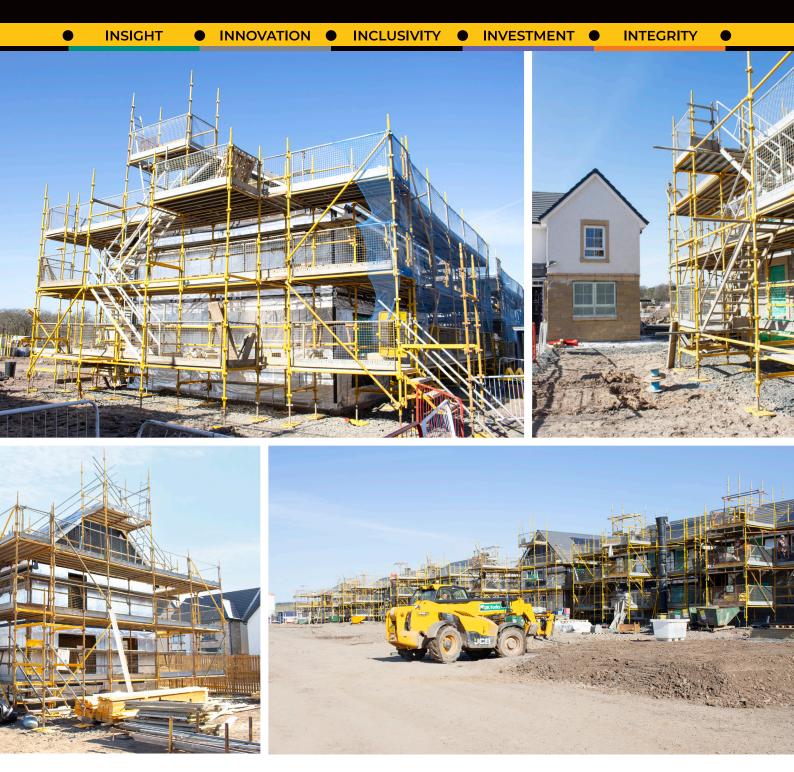

## David Wilson Homes - Dargavel Village Development

The David Wilson Homes development site forms part of the new Dargavel village master-plan to create over 4,000 new residential homes. Dargavel Village, located in Renfrewshire, provides residents with countryside living whilst being a short commutable distance to Glasgow.

#### **Project Summary**

Enigma Industrial Services provide Kwikstage system scaffolding to enable the quick and efficient construction of property on-site by providing a mixture of new and refurbished stock to the client. This ensures the residential property developers, project delivery schedule is maintained, with continual scaffolding stock availability. The system comprises five basic component types which, when combined with our comprehensive range of accessories, make Kwikstage simple, safe and versatile.