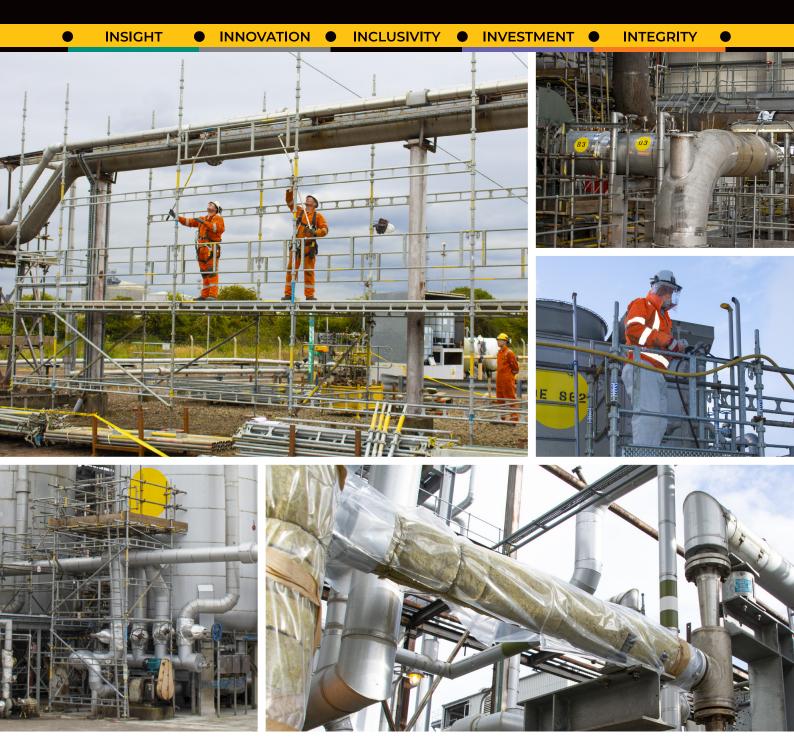

#### **Project Summary**

Enigma has been awarded a 3-year scaffolding, insulation & painting contract at the Elastomers Plant located in Grangemouth. To include the provision of specialist industrial painting services, consisting of mechanical preparation, solvent washing and hand abrading to achieve ST2 grade surface preparation. Interplus 265 low VOC two-component epoxy primer is applied to provide an anti-corrosive barrier protection system. The high-performance industrial maintenance coating is applied with brushes and roller's to achieve the correct wet and dry film coating thickness as per the paint manufacturers specification.