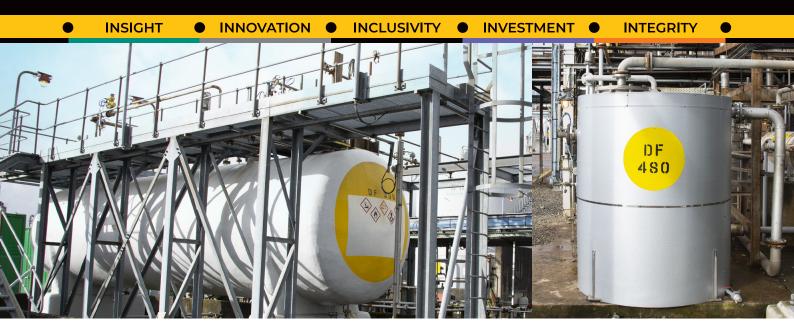

#### Value Engineering

Enigma Industrial Services assist at the Elastomers Plant with the renewal of identification signs on all equipment throughout the Grangemouth production facility to improve legibility. Currently, Enigma is conducting industrial painting activities to re-new the IDs on all plant equipment at the production facility to improve awareness of chemicals that are present and provide clear information on any associated hazards. By incorporating the main COSHH substance titles and hazard pictograms. The newly painted IDs have also helped to streamline the on-site permit to work process when placing control measures around plant items.