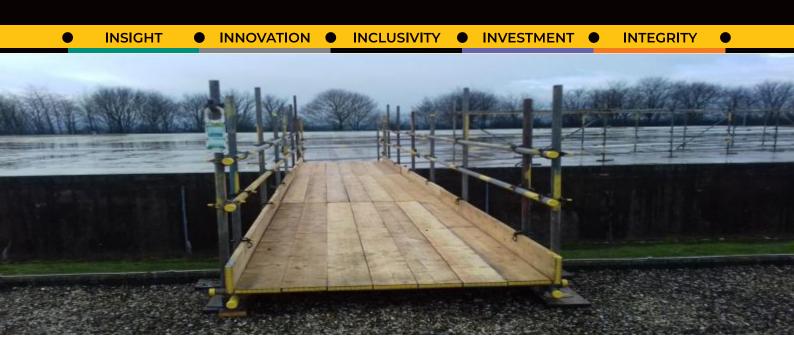

### **Project Summary**

This specific project required Enigma to mobilise resources to construct an access bridge to enable Anglian Water engineers to undertake critical repairs throughout a weekend as an emergency response. Our works enabled the client's engineers to undertake critical and urgent activities.

### Value Engineering

Effectively and efficiently responding to emergency requests requires overcoming the demands of installing a fully compliant scaffold in both a challenging environment and within a demanding timeframe; something we pride ourselves on time after time.