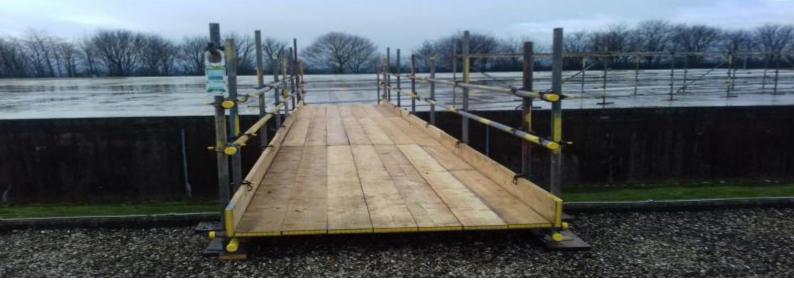

### **Project Summary**

This specific project required Enigma to mobilise resources to construct an access bridge to enable Anglian Water engineers to undertake critical repairs throughout a weekend as an emergency response. Our works enabled the client's engineers to undertake critical and urgent activities.

### Value Engineering

Effectively and efficiently responding to emergency requests requires overcoming the demands of installing a fully compliant scaffold in both a challenging environment and within a demanding timeframe; something we pride ourselves on time after time.