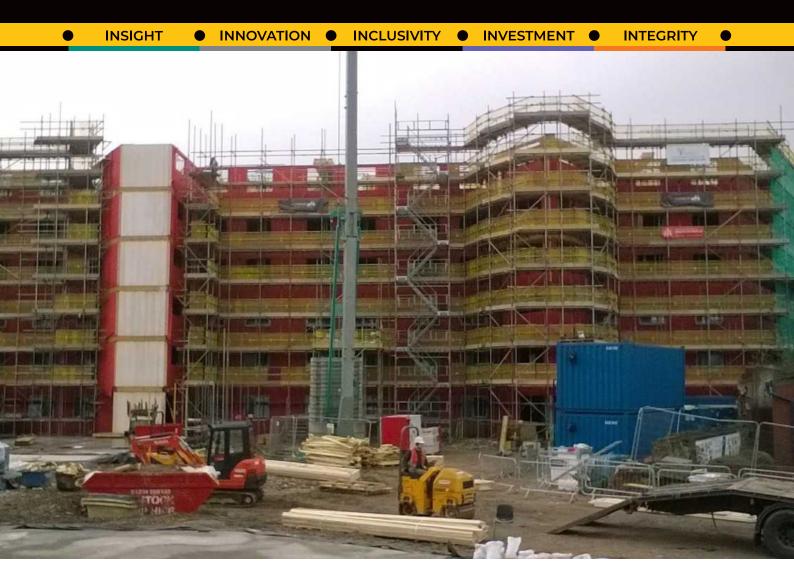

### **Fylde Court - Preston**

Situated in the heart of the city centre close to the main university campus this six-storey timber frame building will provide accommodation for UCLAN students. The development consists of 226 en-suite rooms and 20 studios.

### **Project Summary**

Built on the former site of the Jubilee Trading Estate, the fully boarded timber frame scaffold was built inside a very challenging footprint. The project consisted of two blocks and a communal building incorporating intricate part hexagonalshaped entrance areas. This required constructing a series of individual towers, in line with the entrance profile. Also, the communal building was bullet-shaped into a point bullnose which required part of the external access scaffold to be built free-standing. The scaffold was initially erected to service the timber frame sub-contractor then subsequently the building envelope trade(s) including external brickwork, curtain walling and timber boarding.