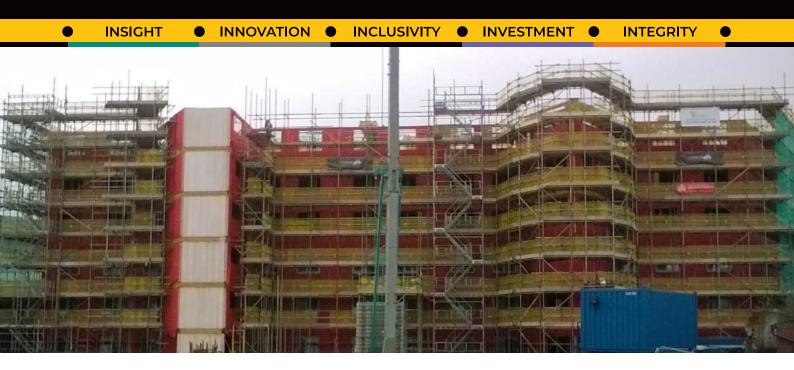

### **Fylde Court - Preston**

Situated in the heart of the city centre close to the main university campus this six-storey timber frame building will provide accommodation for UCLAN students. The development consists of 226 en-suite rooms and 20 studios.

### **Project Summary**

Built on the former site of the Jubilee Trading Estate, the fully boarded timber frame scaffold was built inside a very challenging footprint. The project consisted of two blocks and a communal building incorporating intricate part hexagonalshaped entrance areas. This required constructing a series of individual towers, in line with the entrance profile. Also, the communal building was bullet-shaped into a point bullnose which required part of the external access scaffold to be built free-standing. The scaffold was initially erected to service the timber frame sub-contractor then subsequently the building envelope trade(s) including external brickwork, curtain walling and timber boarding.