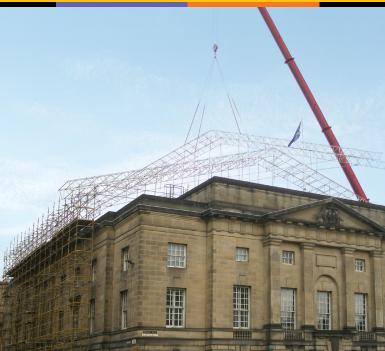

### **Project Summary**

Provision and installation of scaffolding and UBIX temporary roof system at the Edinburgh High Court on behalf of primary contractor Robertson Construction. To replace the atrium roof at the Grade A listed building with a solid insulated roof, due to a history of leaks and thermal insulation issues. The innovative UBIX temporary roof system ensured the Justiciary building remained wind and watertight throughout the six-month project to ensure the refurbishment was completed on schedule.

#### Value Engineering

The UBIX temporary roof is one of the lightest solutions available on the market at only 8kg per square metre and requires no specialist tools or lifting equipment. This meant the 49m x 31m roof system installation only took four working days to complete with minimal disruption to staff, customers or the general public. The UBIX solution uses fewer components and utilises boltless technology with a snap-lock process for rapid assembly. Once installed into position, the temporary roof system protected an area measuring 1519m2, and no rainwater ingress was detected at any time throughout the refurbishment works.