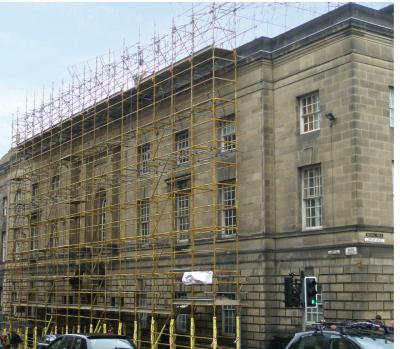

## **UBIX Temporary Roof Installation at High Court**

The High Court of Justiciary in Edinburgh was created in 1672 and is part of the Supreme Court of Scotland. The Grade A-listed building, located in Edinburgh Old Town, forms part of Parliament House, a complex of several buildings housing the Supreme Courts.

### **Project Summary**

Provision and installation of scaffolding and UBIX temporary roof system at the Edinburgh High Court on behalf of primary contractor Robertson Construction. To replace the atrium roof at the Grade A listed building with a solid insulated roof, due to a history of leaks and thermal insulation issues. The innovative UBIX temporary roof system ensured the Justiciary building remained wind and watertight throughout the six-month project to ensure the refurbishment was completed on schedule.