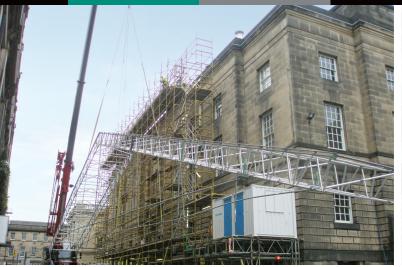

### **Project Summary**

Provision and installation of scaffolding and UBIX temporary roof system at the Edinburgh High Court on behalf of primary contractor Robertson Construction. To replace the atrium roof at the Grade A listed building with a solid insulated roof, due to a history of leaks and thermal insulation issues. The innovative UBIX temporary roof system ensured the Justiciary building remained wind and watertight throughout the six-month project to ensure the refurbishment was completed on schedule.

#### Value Engineering

The UBIX temporary roof is one of the lightest solutions available on the market at only 8kg per square metre and requires no specialist tools or lifting equipment. This meant the 49m x 31m roof system installation only took four working days to complete with minimal disruption to staff, customers or the general public. The UBIX solution uses fewer components and utilises boltless technology with a snap-lock process for rapid assembly. Once installed into position, the temporary roof system protected an area measuring 1519m2, and no rainwater ingress was detected at any time throughout the refurbishment works.