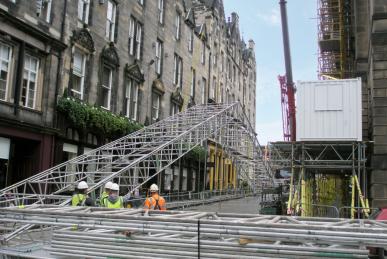

### **Project Summary**

Provision and installation of scaffolding and UBIX temporary roof system at the Edinburgh High Court on behalf of primary contractor Robertson Construction. To replace the atrium roof at the Grade A listed building with a solid insulated roof, due to a history of leaks and thermal insulation issues. The innovative UBIX temporary roof system ensured the Justiciary building remained wind and watertight throughout the six-month project to ensure the refurbishment was completed on schedule.

#### Value Engineering

The UBIX temporary roof is one of the lightest solutions available on the market at only 8kg per square metre and requires no specialist tools or lifting equipment. This meant the 49m x 31m roof system installation only took four working days to complete with minimal disruption to staff, customers or the general public. The UBIX solution uses fewer components and utilises boltless technology with a snap-lock process for rapid assembly. Once installed into position, the temporary roof system protected an area measuring 1519m2, and no rainwater ingress was detected at any time throughout the refurbishment works.