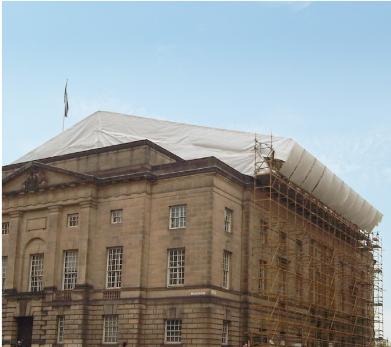

### **Project Summary**

Provision and installation of scaffolding and UBIX temporary roof system at the Edinburgh High Court on behalf of primary contractor Robertson Construction. To replace the atrium roof at the Grade A listed building with a solid insulated roof, due to a history of leaks and thermal insulation issues. The innovative UBIX temporary roof system ensured the Justiciary building remained wind and watertight throughout the six-month project to ensure the refurbishment was completed on schedule.

#### Value Engineering

The UBIX temporary roof is one of the lightest solutions available on the market at only 8kg per square metre and requires no specialist tools or lifting equipment. This meant the 49m x 31m roof system installation only took four working days to complete with minimal disruption to staff, customers or the general public. The UBIX solution uses fewer components and utilises boltless technology with a snap-lock process for rapid assembly. Once installed into position, the temporary roof system protected an area measuring 1519m2, and no rainwater ingress was detected at any time throughout the refurbishment works.