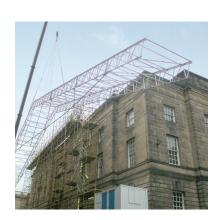

### **Project Summary**

Provision and installation of scaffolding and UBIX temporary roof system at the Edinburgh High Court on behalf of primary contractor Robertson Construction. To replace the atrium roof at the Grade A listed building with a solid insulated roof, due to a history of leaks and thermal insulation issues. The innovative UBIX temporary roof system ensured the Justiciary building remained wind and watertight throughout the six-month project to ensure the refurbishment was completed on schedule.

#### Value Engineering

The UBIX temporary roof is one of the lightest solutions available on the market at only 8kg per square metre and requires no specialist tools or lifting equipment. This meant the 49m x 31m roof system installation only took four working days to complete with minimal disruption to staff, customers or the general public. The UBIX solution uses fewer components and utilises boltless technology with a snap-lock process for rapid assembly. Once installed into position, the temporary roof system protected an area measuring 1519m2, and no rainwater ingress was detected at any time throughout the refurbishment works.