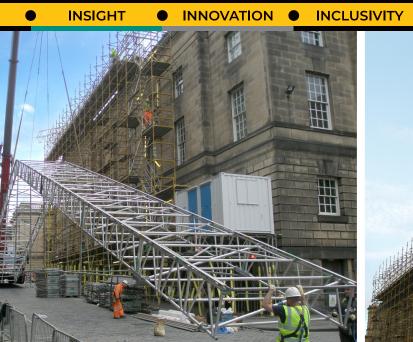

### **Project Summary**

Provision and installation of scaffolding and UBIX temporary roof system at the Edinburgh High Court on behalf of primary contractor Robertson Construction. To replace the atrium roof at the Grade A listed building with a solid insulated roof, due to a history of leaks and thermal insulation issues. The innovative UBIX temporary roof system ensured the Justiciary building remained wind and watertight throughout the six-month project to ensure the refurbishment was completed on schedule.

#### Value Engineering

The UBIX temporary roof is one of the lightest solutions available on the market at only 8kg per square metre and requires no specialist tools or lifting equipment. This meant the 49m x 31m roof system installation only took four working days to complete with minimal disruption to staff, customers or the general public. The UBIX solution uses fewer components and utilises boltless technology with a snap-lock process for rapid assembly. Once installed into position, the temporary roof system protected an area measuring 1519m2, and no rainwater ingress was detected at any time throughout the refurbishment works.