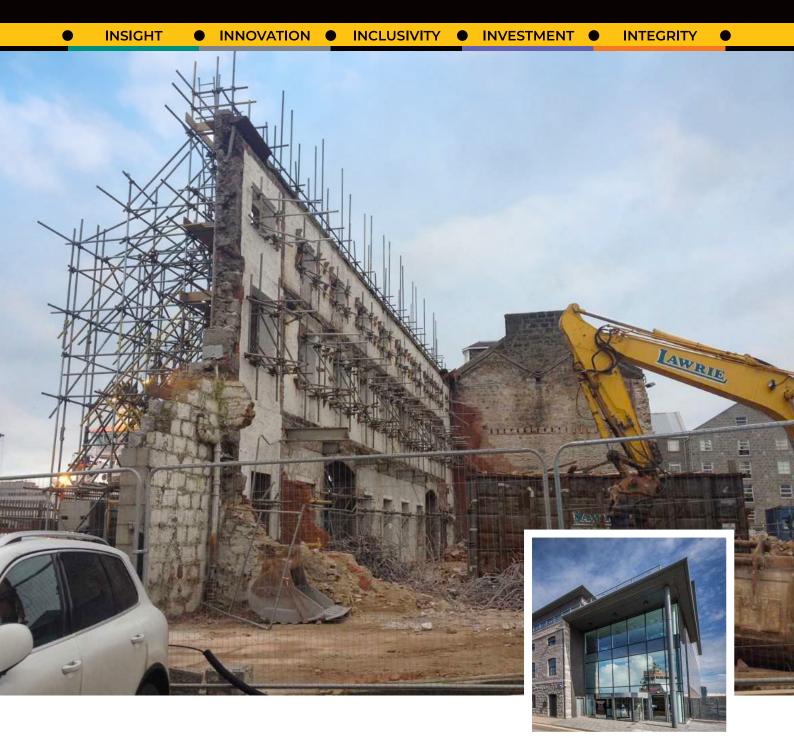

### **Horizons House**

We assisted in retaining the front façade of an existing building while demolishing the remainder of the structure to make way for the construction of a new steel frame office block.

### Horizons House - Aberdeen

We assisted in retaining the front façade of an existing building while demolishing the remainder of the structure to make way for the construction of a new steel frame office block.

#### **Project Summary**

We designed and erected a façade retention scaffold to support the front elevation of Horizons House using traditional tube and fitting.

#### Value Engineering

Space in front of the building façade was limited; therefore, the design had to incorporate multi-stacked kentledge blocks to stabilise the structure.

0330 678 1199 Email: info@enigma-is.com Web: www.enigma-is.com