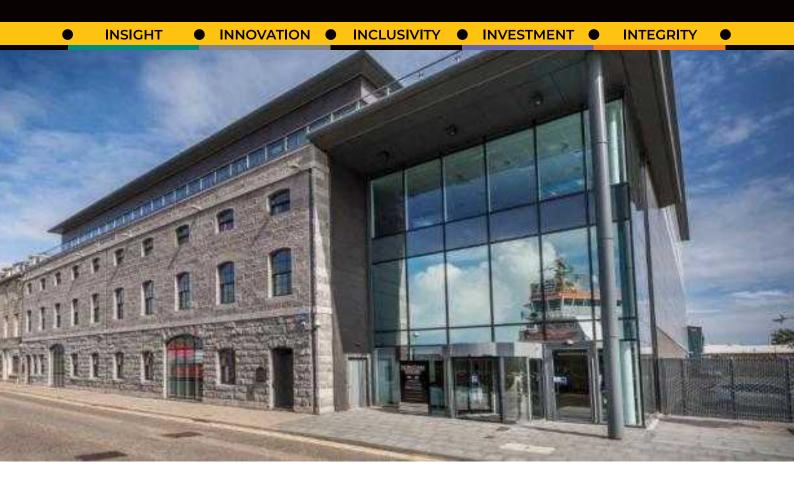

### **Horizons House**

We assisted in retaining the front façade of an existing building while demolishing the remainder of the structure to make way for the construction of a new steel frame office block.

### Horizons House - Aberdeen

We assisted in retaining the front façade of an existing building while demolishing the remainder of the structure to make way for the construction of a new steel frame office block.