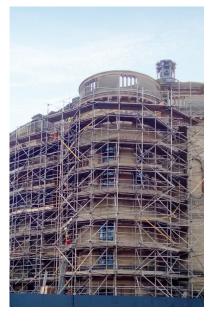

### McEwan Hall - University of Edinburgh

The historic listed graduation hall building was constructed in 1897 and presented to the University of Edinburgh by local brewer and politician William McEwan. Originally designed by architect Sir Robert Rowand Anderson, the iconic landmark features a large dome and is built in the Italian Renaissance style using stone sourced from Northumberland. The hall underwent a £35m refurbishment programme and is currently used for graduations, lectures and public talks.

#### Project Summary

Enigma's Glasgow Access Depot provided scaffolding on behalf of contractors Land Engineering for external stonework restoration works. Additionally, the Enigma Edinburgh Access Depot installed interior temporary access solutions for Interserve Construction to complete internal refurbishment works.