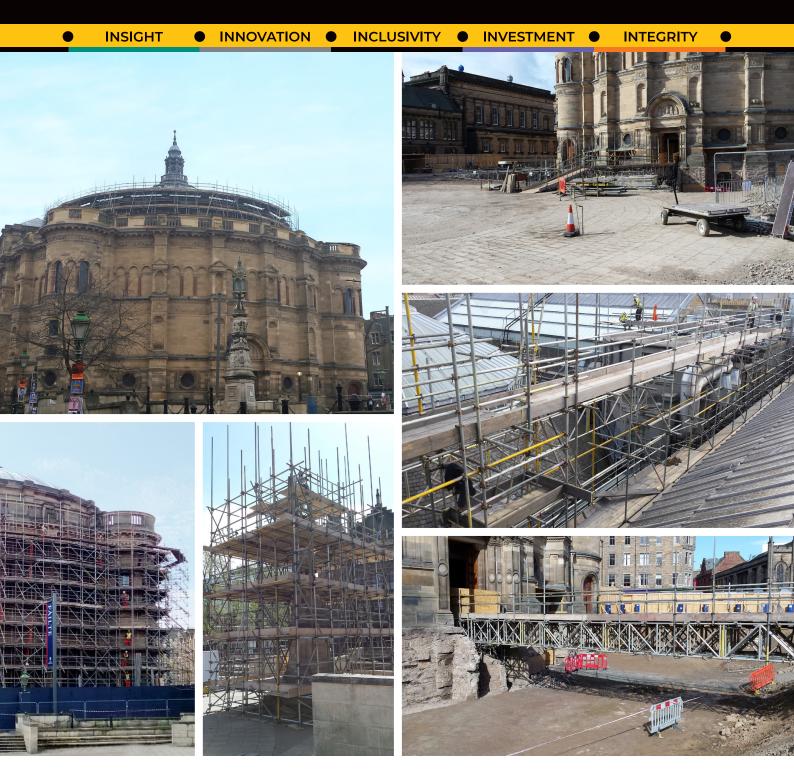

### McEwan Hall - University of Edinburgh

The historic listed graduation hall building was constructed in 1897 and presented to the University of Edinburgh by local brewer and politician William McEwan. Originally designed by architect Sir Robert Rowand Anderson, the iconic landmark features a large dome and is built in the Italian Renaissance style using stone sourced from Northumberland. The hall underwent a £35m refurbishment programme and is currently used for graduations, lectures and public talks.

#### Project Summary

Enigma's Glasgow Access Depot provided scaffolding on behalf of contractors Land Engineering for external stonework restoration works. Additionally, the Enigma Edinburgh Access Depot installed interior temporary access solutions for Interserve Construction to complete internal refurbishment works.

The schedule of works incorporated improving the foundation's structural integrity, rectifying damp problems and restoring the interior building fabric. New energy-efficient heating, ventilation and lighting systems were installed, along with new seminar rooms created in the basement to upgrade visitor and conference facilities.

#### Value Engineering

The restoration works were completed on time so the first graduation ceremonies could be held, at the newly refurbished McEwan Hall. Also, to resolve building access problems, the new contemporary glazed entrance pavilion improves accessibility to create are more inviting social public space at the category A listed graduation hall.