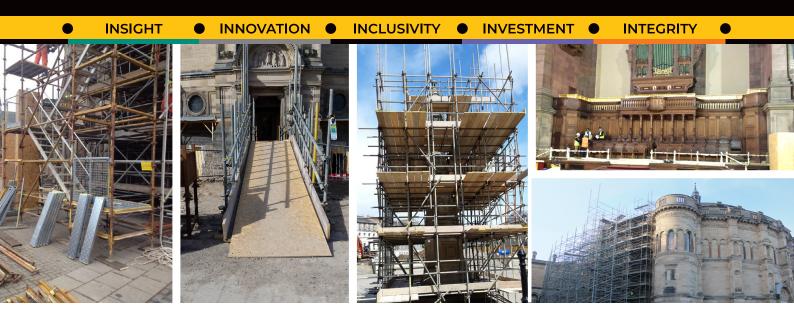

#### Project Summary

Enigma's Glasgow Access Depot provided scaffolding on behalf of contractors Land Engineering for external stonework restoration works. Additionally, the Enigma Edinburgh Access Depot installed interior temporary access solutions for Interserve Construction to complete internal refurbishment works.

The schedule of works incorporated improving the foundation's structural integrity, rectifying damp problems and restoring the interior building fabric. New energy-efficient heating, ventilation and lighting systems were installed, along with new seminar rooms created in the basement to upgrade visitor and conference facilities.

#### Value Engineering

The restoration works were completed on time so the first graduation ceremonies could be held, at the newly refurbished McEwan Hall. Also, to resolve building access problems, the new contemporary glazed entrance pavilion improves accessibility to create are more inviting social public space at the category A listed graduation hall.