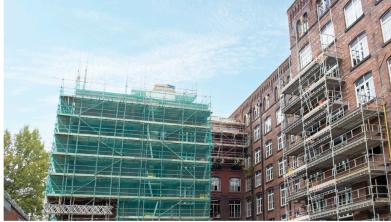

#### **Project Summary**

Provision of access with traditional tube & fitting scaffold and HAKI System Scaffolding to enable the refurbishment project to commence. Additionally, HAKI Stair Towers have been installed for the client to provide an efficient access/egress package and ensure workers have safe access to their intended working level when on-site. Scaffold beam sections have also been installed to evenly spread the loads throughout the structures.

### Value Engineering

Due to the historic listed building being situated in the city centre and surrounded by a road, leading to an industrial business park. The Enigma inhouse design team implemented cantilevered beam sections to the building corners, allowing safe pedestrian and vehicle access to continue unrestricted below. The beamed cantilever sections were installed above low-level buildings and fitted through windows, with back propping down four floors of the building utilised to support the structural solution.