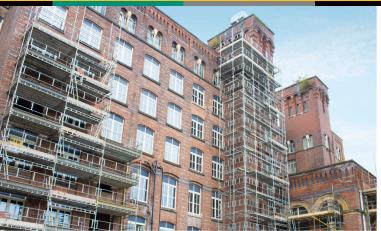

#### **Project Summary**

Provision of access with traditional tube & fitting scaffold and HAKI System Scaffolding to enable the refurbishment project to commence. Additionally, HAKI Stair Towers have been installed for the client to provide an efficient access/egress package and ensure workers have safe access to their intended working level when on-site. Scaffold beam sections have also been installed to evenly spread the loads throughout the structures.

### Value Engineering

Due to the historic listed building being situated in the city centre and surrounded by a road, leading to an industrial business park. The Enigma inhouse design team implemented cantilevered beam sections to the building corners, allowing safe pedestrian and vehicle access to continue unrestricted below. The beamed cantilever sections were installed above low-level buildings and fitted through windows, with back propping down four floors of the building utilised to support the structural solution.