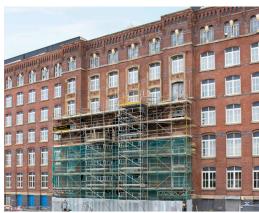

#### **Project Summary**

Provision of access with traditional tube & fitting scaffold and HAKI System Scaffolding to enable the refurbishment project to commence. Additionally, HAKI Stair Towers have been installed for the client to provide an efficient access/egress package and ensure workers have safe access to their intended working level when on-site. Scaffold beam sections have also been installed to evenly spread the loads throughout the structures.

### Value Engineering

Due to the historic listed building being situated in the city centre and surrounded by a road, leading to an industrial business park. The Enigma inhouse design team implemented cantilevered beam sections to the building corners, allowing safe pedestrian and vehicle access to continue unrestricted below. The beamed cantilever sections were installed above low-level buildings and fitted through windows, with back propping down four floors of the building utilised to support the structural solution.