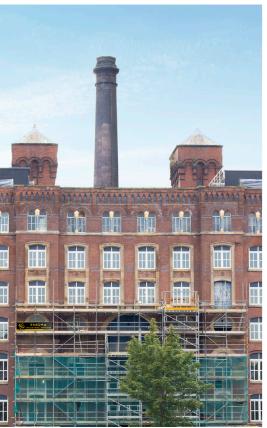

#### **Project Summary**

Provision of access with traditional tube & fitting scaffold and HAKI System Scaffolding to enable the refurbishment project to commence. Additionally, HAKI Stair Towers have been installed for the client to provide an efficient access/egress package and ensure workers have safe access to their intended working level when on-site. Scaffold beam sections have also been installed to evenly spread the loads throughout the structures.

### Value Engineering

Due to the historic listed building being situated in the city centre and surrounded by a road, leading to an industrial business park. The Enigma inhouse design team implemented cantilevered beam sections to the building corners, allowing safe pedestrian and vehicle access to continue unrestricted below. The beamed cantilever sections were installed above low-level buildings and fitted through windows, with back propping down four floors of the building utilised to support the structural solution.