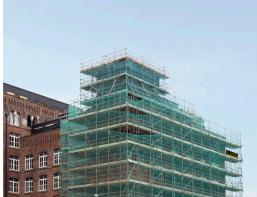

#### **Project Summary**

Provision of access with traditional tube & fitting scaffold and HAKI System Scaffolding to enable the refurbishment project to commence. Additionally, HAKI Stair Towers have been installed for the client to provide an efficient access/egress package and ensure workers have safe access to their intended working level when on-site. Scaffold beam sections have also been installed to evenly spread the loads throughout the structures.

### Value Engineering

Due to the historic listed building being situated in the city centre and surrounded by a road, leading to an industrial business park. The Enigma inhouse design team implemented cantilevered beam sections to the building corners, allowing safe pedestrian and vehicle access to continue unrestricted below. The beamed cantilever sections were installed above low-level buildings and fitted through windows, with back propping down four floors of the building utilised to support the structural solution.