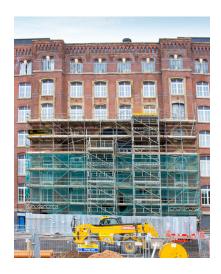

#### **Project Summary**

Provision of access with traditional tube & fitting scaffold and HAKI System Scaffolding to enable the refurbishment project to commence. Additionally, HAKI Stair Towers have been installed for the client to provide an efficient access/egress package and ensure workers have safe access to their intended working level when on-site. Scaffold beam sections have also been installed to evenly spread the loads throughout the structures.

### Value Engineering

Due to the historic listed building being situated in the city centre and surrounded by a road, leading to an industrial business park. The Enigma inhouse design team implemented cantilevered beam sections to the building corners, allowing safe pedestrian and vehicle access to continue unrestricted below. The beamed cantilever sections were installed above low-level buildings and fitted through windows, with back propping down four floors of the building utilised to support the structural solution.