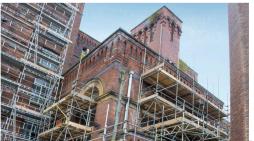

## Conversion of Grade-II listed mill into apartments

The seven-storey building in Stockport, Greater Manchester, was constructed in c1880 for spinning cotton and wool. Meadow Mill is a Grade-II listed, historic building and forms part of the £1bn regeneration scheme currently underway to revitalise Stockport's city centre. The iconic building has a rich industrial past and will be fully restored before conversion into 213 luxury 1, 2 and 3-bed apartments.

#### **Project Summary**

Provision of access with traditional tube & fitting scaffold and HAKI System Scaffolding to enable the refurbishment project to commence. Additionally, HAKI Stair Towers have been installed for the client to provide an efficient access/egress package and ensure workers have safe access to their intended working level when on-site. Scaffold beam sections have also been installed to evenly spread the loads throughout the structures.

### Value Engineering

Due to the historic listed building being situated in the city centre and surrounded by a road, leading to an industrial business park. The Enigma inhouse design team implemented cantilevered beam sections to the building corners, allowing safe pedestrian and vehicle access to continue unrestricted below. The beamed cantilever sections were installed above low-level buildings and fitted through windows, with back propping down four floors of the building utilised to support the structural solution.