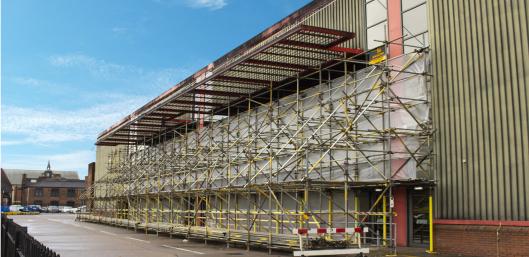

## **Project Summary**

Enigma Industrial Services provides a wide range of services including scaffolding, industrial cleaning and insulation cladding, to support the brewery site and ensure production lines remain operational. With a team of 6 Enigma operatives responsible for assisting with scheduled maintenance and emergency call-outs. Along, with key projects including implementing new canning lines and the refurbishment of old buildings at the historic site.

### Value Engineering

With over 30 years of experience gained working at the brewery, our integrity and customer focussed service helps Enigma to provide a bespoke service tailored to the client's exact needs. We are committed to delivering a superior quality service and exceeding the clients' expectations by consistently providing a professional service to continue building our long-term relationship. Enigma has an in-depth knowledge of the Burton-on-Trent site requirements and works in close partnership with Molson Coors, to provide cost savings and economical solutions.