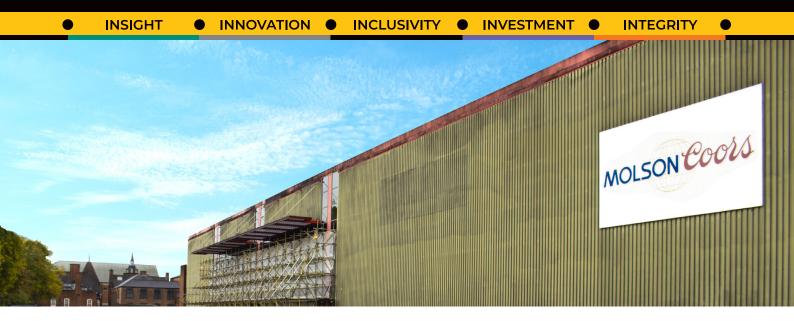

# **Molson Coors Brewery**

The historic world-famous Burton-on-Trent brewery has been open since 1864 and is now operated by Molson Coors the 5th largest brewer in the world.

Location: Burton-on-Trent

# Molson Coors - Burton-On-Trent

The former Bass Charrington site was acquired by Coors in 2002 to become the UK's second-largest brewer. A brewery has been on the original site for over 150 years due to the unique mineral property characteristics found in the local water supply. In recent years some of the original decommissioned buildings on the brewery site with Grade II listed status have been redeveloped for residential-led mixed-use.

## **Project Summary**

Enigma Industrial Services provides a wide range of services including scaffolding, industrial cleaning and insulation cladding, to support the brewery site and ensure production lines remain operational. With a team of 6 Enigma operatives responsible for assisting with scheduled maintenance and emergency call-outs. Along, with key projects including implementing new canning lines and the refurbishment of old buildings at the historic site.