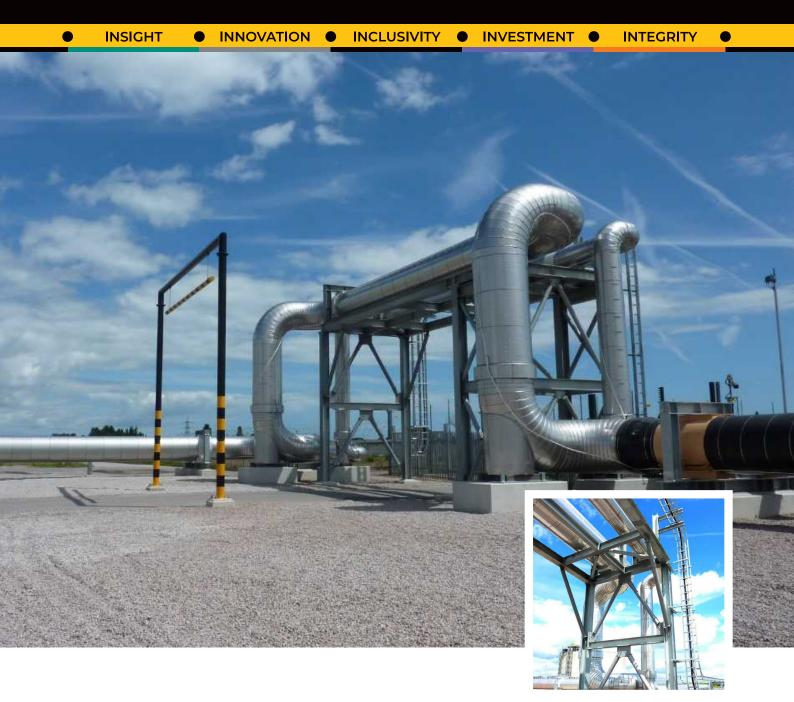

### **Onshore Storage Facility Upgrade**

1.5km pipeline upgrades to an existing onshore facility to increase the site capabilities and capacity.

Location: South

## **Onshore Storage Facility Upgrade**

1.5km pipeline upgrades to an existing onshore facility to increase the site capabilities and capacity.

#### **Project Summary**

Providing a range of services including thermal insulation, external protection metalwork, trace heating and access solutions to the 1.5 kilometres of new crude pipeline. Our fabrication facility provided design and delivery of critical metalwork to assist the site team in completing their work, while our team of scaffolders helped in making safe working platforms.

#### Value Engineering

One of our challenges was to improve application times which we achieved through supply-chain assistance and our in-house fabrication capabilities.