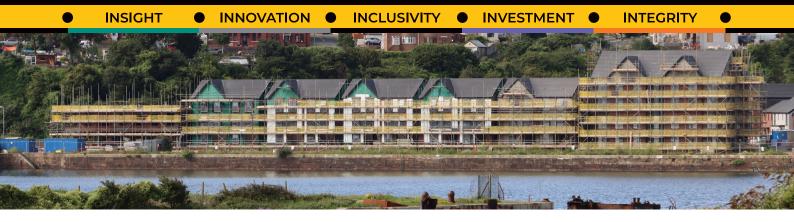

### South Haven

Persimmon Homes development comprising of apartments and homes is part of a major new waterside regeneration project at Quay's Barry Waterfront.

Location: Barry - South Glamorgan

The project scope involved providing access to allow the apartments and homes to be built. Enigma Industrial Services provided internal & external scaffold for the buildings, loading bays, birdcages, and staircases to accommodate timber frames.