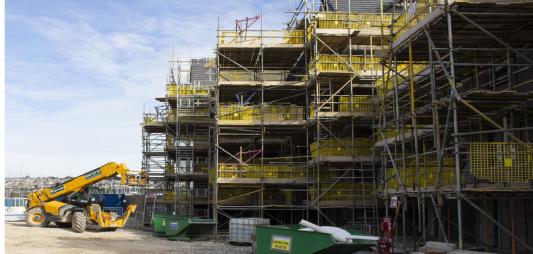

The project scope involved providing access to allow the apartments and homes to be built. Enigma Industrial Services provided internal & external scaffold for the buildings, loading bays, birdcages, and staircases to accommodate timber frames.