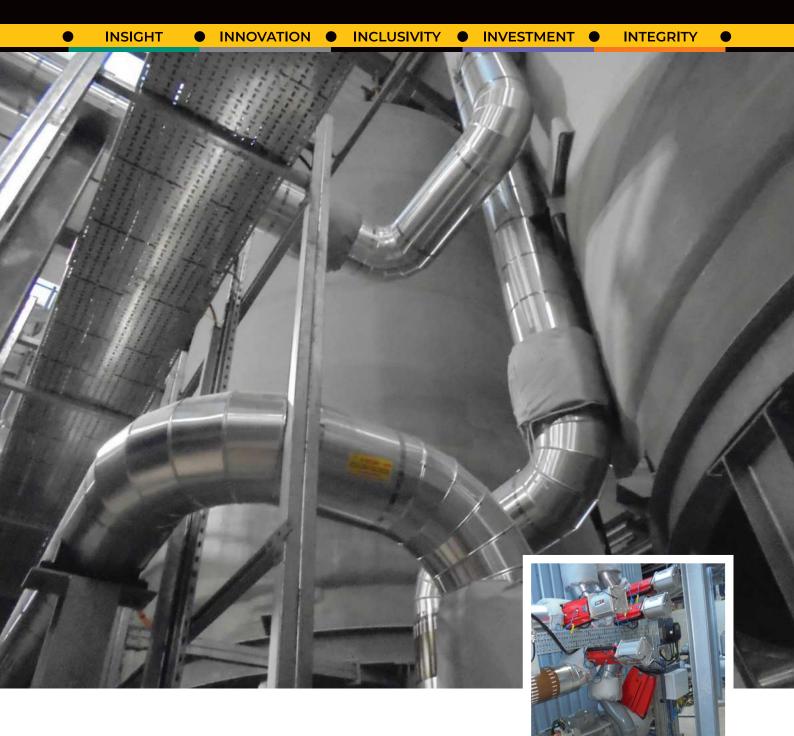

#### **Project Summary**

Our scope was to supply and install thermal insulation and prefabricated sheet metal on the GRECC plant, consisting of 1.4 kilometres of process pipework and over 50 vessels and tanks, located in a series of internal, external and controlled environments.

Enigma provided a full-time management and supervision team with specialist expertise, knowledge and experience to successfully deliver the challenging project. With the primary purpose to ensure the full range of products used were compliant and installed to a high standard. We were able to meet the criteria required for heat conservation, personnel protection and the maintenance of critical temperatures. The products used throughout the project consisted of mineral wool, Armaflex and aluminium sheets. With valves and flanges insulated by using a combination of prefabricated removable boxes and flexible insulation covers. Additional challenges with the project included the requirement to provide a workforce with flexibility, enhance application times due to programme demands and contract handover. These demands were achieved by supply chain assistance, in house fabrication capabilities and the team's ability to increase our productivity outputs and effectively manage the process.