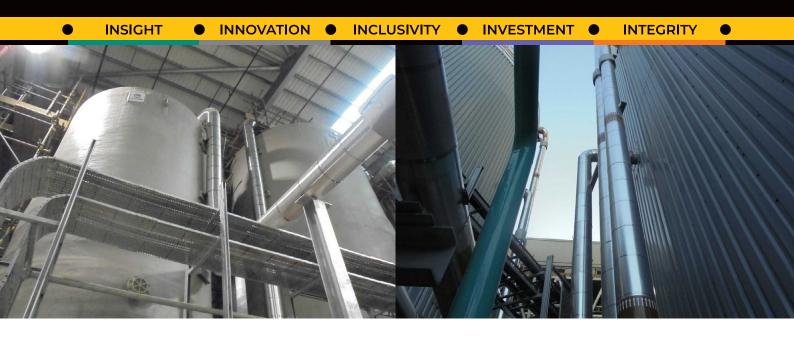

#### **Project Summary**

Our scope was to supply and install thermal insulation and prefabricated sheet metal on the GRECC plant, consisting of 1.4 kilometres of process pipework and over 50 vessels and tanks, located in a series of internal, external and controlled environments.

Enigma provided a full-time management and supervision team with specialist expertise, knowledge and experience to successfully deliver the challenging project. With the primary purpose to ensure the full range of products used were compliant and installed to a high standard. We were able to meet the criteria required for heat conservation, personnel protection and the maintenance of critical temperatures. The products used throughout the project consisted of mineral wool, Armaflex and aluminium sheets. With valves and flanges insulated by using a combination of prefabricated removable boxes and flexible insulation covers. Additional challenges with the project included the requirement to provide a workforce with flexibility, enhance application times due to programme demands and contract handover. These demands were achieved by supply chain assistance, in house fabrication capabilities and the team's ability to increase our productivity outputs and effectively manage the process.