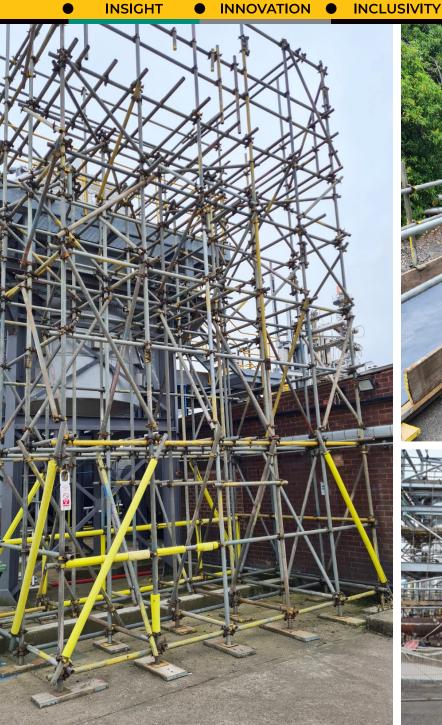

#### **Project Summary**

Enigma currently provides on-site contract scaffolding services for maintenance purposes at the Wolverhampton tier 3 COMAH site. With over 20-years of experience as the sole provider of access solutions on-site, we have an in-depth knowledge of the specific requirements. Enigma work in partnership with SI Group to deliver cost savings and economical solutions.

#### Value Engineering

Enigma facilitates the major outage every year by utilising long-standing, specially trained personnel working on-site at the Wolverhampton production plant. Also, to assist the on-site team, Enigma's in-house Design & Engineering department create bespoke designs and method statements to overcome complex challenges that include working in confined spaces.