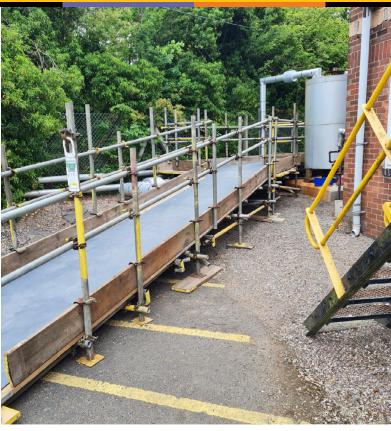

#### **Project Summary**

Enigma currently provides on-site contract scaffolding services for maintenance purposes at the Wolverhampton tier 3 COMAH site. With over 20-years of experience as the sole provider of access solutions on-site, we have an in-depth knowledge of the specific requirements. Enigma work in partnership with SI Group to deliver cost savings and economical solutions.

#### Value Engineering

Enigma facilitates the major outage every year by utilising long-standing, specially trained personnel working on-site at the Wolverhampton production plant. Also, to assist the on-site team, Enigma's in-house Design & Engineering department create bespoke designs and method statements to overcome complex challenges that include working in confined spaces.