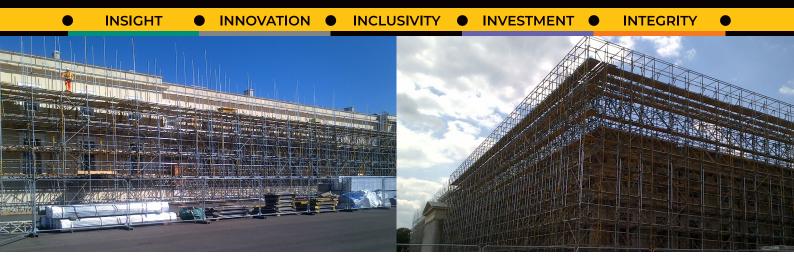

#### Sandhurst Royal Military Academy - Berkshire

This £18 million project was the refurbishment of Sandhurst Royal Military Academy in Berkshire.

We were engaged in supplying and erecting scaffolding to the full perimeter of the military academy, including full temporary roof coverage and encapsulated elevations. Over 1700 tonnes of traditional tube and fitting was installed all around the building including 58 chimney stacks, as well as protection to 305 windows. Roof sections were prefabricated at ground level using the HAKI roof system before being lifted into place using a mobile crane and once complete they provided a fully watertight work area. The onsite team were also involved in the scaffold protection and encapsulation of the chapel organ, no scaffolding was to touch the delicate interior and structure of the building. Due to this reason scaffold tube caps and foams were used for protection throughout the project.