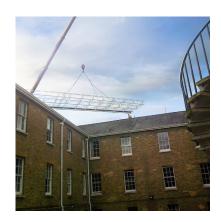

#### Sandhurst Royal Military Academy - Berkshire

This £18 million project was the refurbishment of Sandhurst Royal Military Academy in Berkshire.

We were engaged in supplying and erecting scaffolding to the full perimeter of the military academy, including full temporary roof coverage and encapsulated elevations. Over 1700 tonnes of traditional tube and fitting was installed all around the building including 58 chimney stacks, as well as protection to 305 windows. Roof sections were prefabricated at ground level using the HAKI roof system before being lifted into place using a mobile crane and once complete they provided a fully watertight work area. The onsite team were also involved in the scaffold protection and encapsulation of the chapel organ, no scaffolding was to touch the delicate interior and structure of the building. Due to this reason scaffold tube caps and foams were used for protection throughout the project.

#### Value Engineering

The Enigma In-House Design Team were an essential element of the planning and execution of the refurbishment, designing complex engineering design drawings to cater for the installation of the HAKI temporary roof system. The service delivery of this project was critical whilst the Royal Military Academy remained operational throughout the refurbishment works to ensure minimal disruption to Royal visits and Officer cadets graduating from the Royal Military Academy Sandhurst Sovereign's parade. A specialist protective wrap printed with an image of the academy was attached to the scaffold exterior.