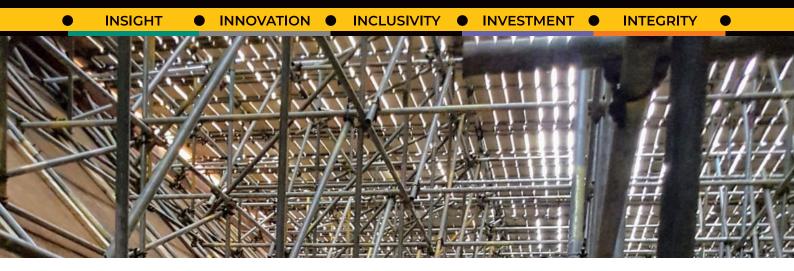

## Slough Reservoir

We are now in our sixteenth-year partnership with SSE in Slough, fully supporting them with all of their requirements, and keeping the site generating electricity for the local area. The images above show our provision of scaffolding solution as part of their Slough reservoir re-roof and upgrade project. Built-in 1931, the reservoir holds 3.5 million gallons of water and serves the 'Slough community and Trading Estate.

#### **Project Summary**

The initial requirement involved a large internal birdcage to the east side of the reservoir covering one half of the pre-war WW2 structure. However, the project soon required access to all areas before a successful handover could be achieved. The works required good coordination and communication between all trades as the access and egress was at first limited to a tiny inspection hatch. The structure was designed as a Birdcage to accommodate the access required to replace the roofing and held 240-tonne of materials with 1000m2 of scaffold boards.

### Value Engineering

Our in-house design team created solutions for the vertical sidewalls sloped at 45 degrees; the design brief had to overcome this challenge and allow for the progressive widening of the scaffold during the build process. Consideration was also given to the loadings on each standard, as the full scaffold structure needed to be based along the side walls at 45 degrees. This considered approach saved a weeks build time and over 450 man-hours.