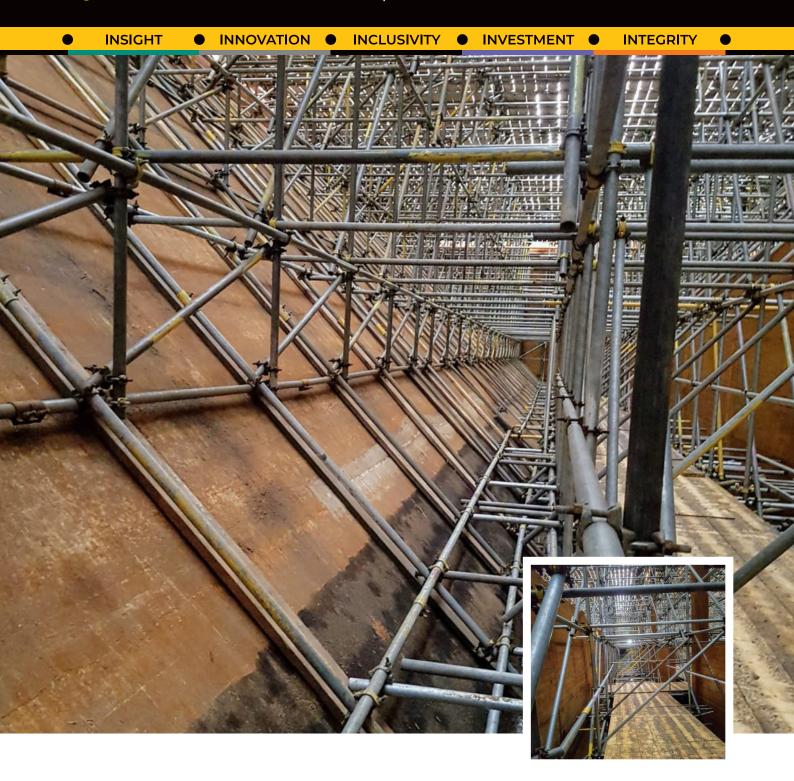

## Slough Reservoir

We are now in our sixteenth-year partnership with SSE in Slough, fully supporting them with all of their requirements, and keeping the site generating electricity for the local area. The images above show our provision of scaffolding solution as part of their Slough reservoir re-roof and upgrade project. Built-in 1931, the reservoir holds 3.5 million gallons of water and serves the 'Slough community and Trading Estate.

#### **Project Summary**

The initial requirement involved a large internal birdcage to the east side of the reservoir covering one half of the pre-war WW2 structure. However, the project soon required access to all areas before a successful handover could be achieved. The works required good coordination and communication between all trades as the access and egress was at first limited to a tiny inspection hatch. The structure was designed as a Birdcage to accommodate the access required to replace the roofing and held 240-tonne of materials with 1000m2 of scaffold boards.

### Value Engineering

Our in-house design team created solutions for the vertical sidewalls sloped at 45 degrees; the design brief had to overcome this challenge and allow for the progressive widening of the scaffold during the build process. Consideration was also given to the loadings on each standard, as the full scaffold structure needed to be based along the side walls at 45 degrees. This considered approach saved a weeks build time and over 450 man-hours.