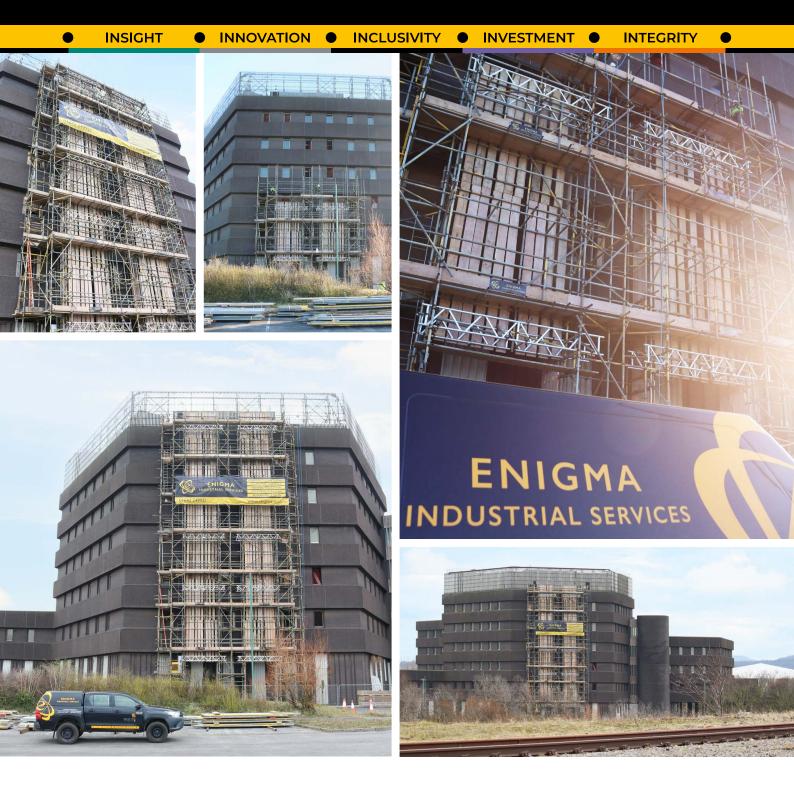

#### Project Summary

To enable redevelopment works to commence on Steel House at the Teesworks site, Enigma has erected a 30-metre high custom-designed scaffold structure. The scaffold solution has been designed by Enigma's in-house Design & Engineering Department and incorporates two 3.1m wide rubbish chutes. The new-look refurbished building will keep its original structure but will benefit from newly installed cladding and additional windows and light wells to bring it into the 21st century.

Once completed, the revitalised iconic building will sit proudly alongside the new gatehouse to provide investors with a warm, impressive welcome and symbolise the cutting-edge industries the site hopes to attract.

#### Value Engineering

The bespoke scaffold design solution supports the safe working methods prescribed by Teeswork's, ensuring a Safe System of Work is employed. Enigma is proud to be part of the regeneration project at the former steelworks in Redcar, where thousands of new jobs for local people will be created. By supporting the client with contract scaffolding services and specialist design expertise to solve access challenges at the former steelworks site.