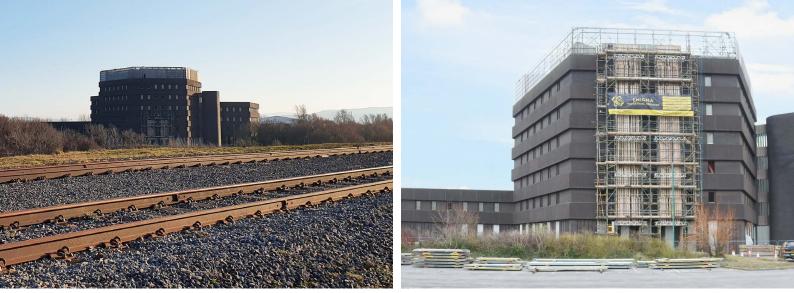

## Steel House - Teesworks Industrial Zone

The newly refurbished Steel House will become the base for the development of the whole 4,500-acre Teesworks site, the UK's largest industrial zone. Once the home of British Steel Corporation's Teesside headquarters, the 220,000sq ft of redundant office space will be transformed under plans put forward by Tees Valley, Mayor Ben Houchen.

#### Project Summary

To enable redevelopment works to commence on Steel House at the Teesworks site, Enigma has erected a 30-metre high custom-designed scaffold structure. The scaffold solution has been designed by Enigma's in-house Design & Engineering Department and incorporates two 3.1m wide rubbish chutes. The new-look refurbished building will keep its original structure but will benefit from newly installed cladding and additional windows and light wells to bring it into the 21st century.