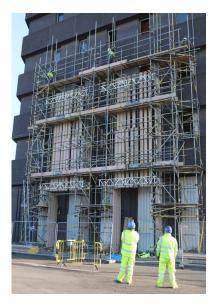

#### Project Summary

To enable redevelopment works to commence on Steel House at the Teesworks site, Enigma has erected a 30-metre high custom-designed scaffold structure. The scaffold solution has been designed by Enigma's in-house Design & Engineering Department and incorporates two 3.1m wide rubbish chutes. The new-look refurbished building will keep its original structure but will benefit from newly installed cladding and additional windows and light wells to bring it into the 21st century.

#### Value Engineering

The bespoke scaffold design solution supports the safe working methods prescribed by Teeswork's, ensuring a Safe System of Work is employed. Enigma is proud to be part of the regeneration project at the former steelworks in Redcar, where thousands of new jobs for local people will be created. By supporting the client with contract scaffolding services and specialist design expertise to solve access challenges at the former steelworks site.