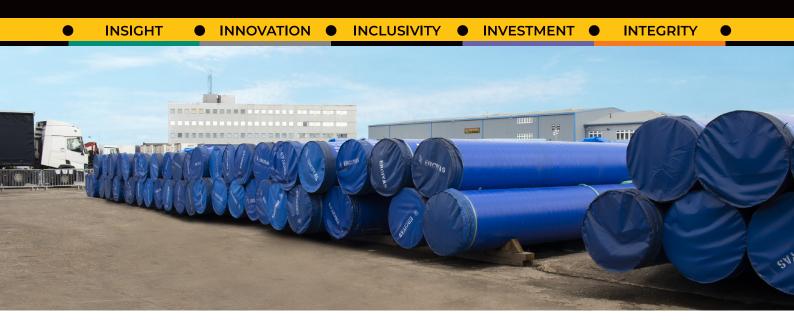

Also, in conjunction with the Logistics Contract, Enigma is currently storing over 1.631 miles of pipework valued at £1.1m on behalf of Severn Trent Water for future scheduled maintenance projects within the region.