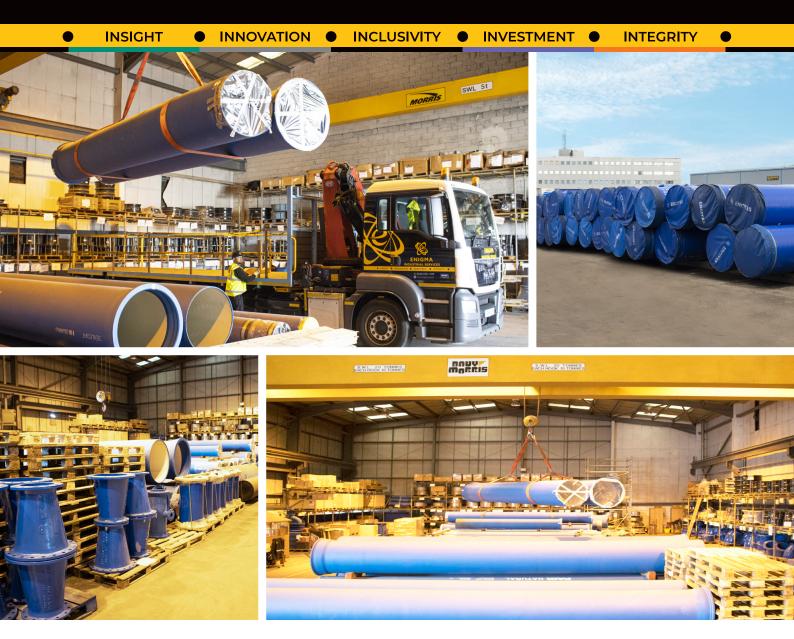

### Strategic Stock Management - Derby

Another example of our excellent service delivery levels enabling us to retain and build on a fifteen-year partnership. The project covers the management and distribution of Severn Trent Water's strategic stock requirements for emergency works.

#### Project Summary

We are operating from our Derby facility where our experienced team, control and transport over £500,000 worth of strategic stock annually to emergency water pipe bursts throughout the Severn Trent regions. We successfully service Severn Trent Water's requirements using locally sourced labour, while maintaining the high standards expected by the client.

#### Value Engineering

Our service level agreement requires 24/7 emergency call-out cover. To meet our delivery SLA of four hours, we have immediate access to Severn Trent Water's full range of strategic stock. We are committed to enhancing our service in what is a regulated industry ensuring this critical provision supports Severn Trent's statutory compliance.

Also, in conjunction with the Logistics Contract, Enigma is currently storing over 1.631 miles of pipework valued at £1.1m on behalf of Severn Trent Water for future scheduled maintenance projects within the region.