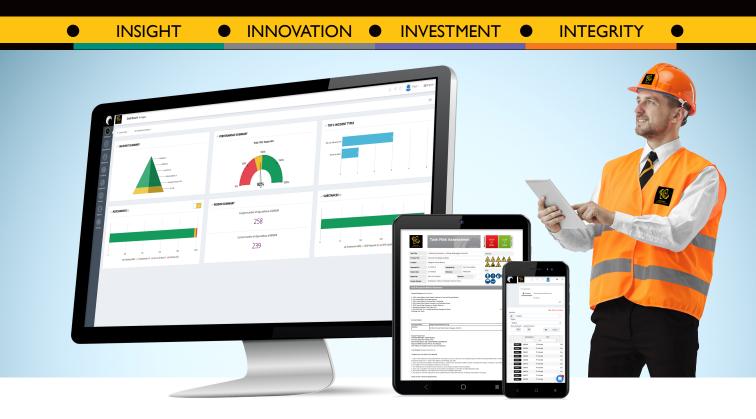

# Incident Reporting Software QSHE Management System

## All-in-one incident reporting software

Robust, easy to use, online incident reporting solution.

#### **Incident Reporting**

Access and submit incident details for follow-up by managers and department heads.

#### **Mobile Compatibility**

Log in to your account remotely from your smartphone or tablet and create incident records.

#### **Management Reports**

Review your incident performance at any level with our real-time management reporting.

🖸 🎔 f 🎯 (in

0109 ENI/04/06/20V1